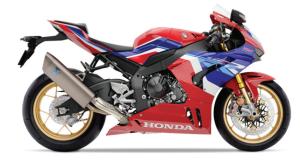

## HONDA CBR1000RR-R SP

| ENGINE                 |                                                                    |
|------------------------|--------------------------------------------------------------------|
| Туре                   | Liquid-cooled 4-stroke 16-valve DOHC inline-4                      |
| Capacity               | 999.9cc                                                            |
| Max Power (kW)         | 160kW @ 14,500rpm                                                  |
| Max Torque (Nm)        | 113Nm @ 12,500rpm                                                  |
| Transmission           | 6-speed                                                            |
| Clutch Type            | Assisted slipper clutch                                            |
| Final Drive            | Chain                                                              |
| Starting System        | Electric                                                           |
| CHASSIS                |                                                                    |
| Frame                  | Aluminium composite twin spar                                      |
| Front Tyre             | 120/70-ZR17 Pirelli Diablo Supercorsa SP                           |
| Rear Tyre              | 200/55-ZR17 Pirelli Diablo Supercorsa SP                           |
| Front Suspension       | Öhlins NPX SEC 43mm telescopic fork                                |
| Rear Suspension        | Öhlins TTX36 SEC ProLink swingarm                                  |
| Front Brakes           | Double 330mm disc with radialmount 4-piston Brembo Stylema caliper |
| Rear Brakes            | 220mm disc with 2-piston Brembo caliper                            |
| MEASUREMENTS           |                                                                    |
| Dimensions (L x W x H) | 2,100 x 745 x 1,140mm                                              |
| Seat Height            | 830mm                                                              |
| Wheelbase              | 1,460mm                                                            |
| Ground Clearance       | 148mm (unladen)                                                    |
| Kerb Weight            | 201kg                                                              |
| Tank Capacity          | 16.1L                                                              |