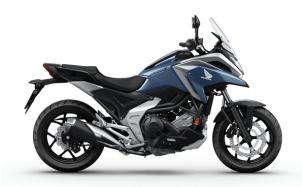

| ENGINE                 |                                                                      |
|------------------------|----------------------------------------------------------------------|
| Туре                   | Liquid-cooled 4-stroke 8-valve SOHC parallel twin                    |
| Capacity               | 745cc                                                                |
| Max Power (kW)         | 43.1kW @ 6,750rpm                                                    |
| Max Torque (Nm)        | 69Nm @ 4,750rpm                                                      |
| Transmission           | 6-speed                                                              |
| Clutch Type            | Dual clutch transmission (DCT)                                       |
| Final Driv