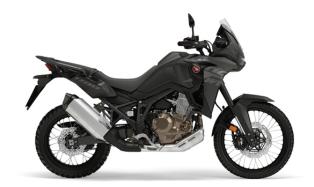

| ENGINE                 |                                                                                            |
|------------------------|--------------------------------------------------------------------------------------------|
| Туре                   | Liquid-cooled 4-stroke 8-valve parallel twin                                               |
| Capacity               | 1,084cc                                                                                    |
| Max Power (kW)         | 75kW @ 7,500rpm                                                                            |
| Max Torque (Nm)        | 105Nm @ 6,250rpm                                                                           |
| Transmission           | Constant mesh 6-speed                                                                      |
| Clutch Type            | Wet, multi-plate with coil springs, aluminium cam assist and slipper clutch                |
| Final Drive            | O-ring sealed chain                                                                        |
| Starting System        | Electric CDI                                                                               |
| CHASSIS                |                                                                                            |
| Frame                  | Semi double cradle                                                                         |
| Front Tyre             | 90/90-21 M/C                                                                               |
| Rear Tyre              | 150/70-R18 M/C                                                                             |
| Front Suspension       | 45mm Showa cartridge-type inverted telescopic forks                                        |
| Rear Suspension        | Monoshock aluminium swingarm, Pro Link with Showa gas-charged damper                       |
| Front Brakes           | Dual 310mm floating hydraulic discs, aluminium hub, 4-piston calipers, sintered metal pads |
| Rear Brakes            | Single 256mm hydraulic disc, single-piston caliper, sintered metal pads                    |
| MEASUREMENTS           |                                                                                            |
| Dimensions (L x W x H) | 2,330 x 960 x 1,395mm                                                                      |
| Seat Height            | 850/870mm                                                                                  |
| Wheelbase              | 1,575mm                                                                                    |
| Ground Clearance       | 210mm (unladen)                                                                            |
| Kerb Weight            | 226kg                                                                                      |
| Tank Capacity          | 18.8L                                                                                      |