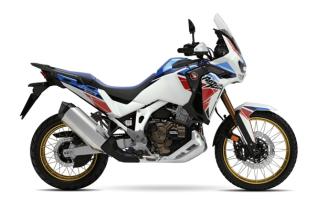

| ENGINE                 |                                                                                            |
|------------------------|--------------------------------------------------------------------------------------------|
| Туре                   | Liquid-cooled 4-stroke 8-valve parallel twin                                               |
| Capacity               | 1,084cc                                                                                    |
| Max Power (kW)         | 75kW @ 7,500rpm                                                                            |
| Max Torque (Nm)        | 105Nm @ 6,250rpm                                                                           |
| Transmission           | 6-speed                                                                                    |
| Clutch Type            | Dual clutch transmission (DCT)                                                             |
| Final Drive            | O-ring sealed chain                                                                        |
| Starting System        | Electric CDI                                                                               |
| CHASSIS                |                                                                                            |
| Frame                  | Semi double cradle                                                                         |
| Front Tyre             | 90/90-21 M/C                                                                               |
| Rear Tyre              | 150/70-R18 M/C                                                                             |
| Front Suspension       | 45mm Showa cartridge-type inverted telescopic forks                                        |
| Rear Suspension        | Monoshock aluminium swingarm, Pro Link with Showa gas-charged damper                       |
| Front Brakes           | Dual 310mm floating hydraulic discs, aluminium hub, 4-piston calipers, sintered metal pads |
| Rear Brakes            | Single 256mm hydraulic disc, single-piston caliper, sintered metal pads                    |
| MEASUREMENTS           |                                                                                            |
| Dimensions (L x W x H) | 2,340 x 930 x 1,560mm                                                                      |
| Seat Height            | 850/870mm                                                                                  |
| Wheelbase              | 1,575mm                                                                                    |
| Ground Clearance       | 250mm (unladen)                                                                            |
| Kerb Weight            | 248kg                                                                                      |
| Tank Capacity          | 24.8L                                                                                      |