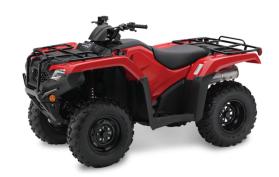

| ENGINE                 |                                                                                 |
|------------------------|---------------------------------------------------------------------------------|
| Туре                   | Liquid-cooled OHV semi-dry sump longitudinally mounted single-cylinder 4-stroke |
| Capacity               | 420cc                                                                           |
| Max Power (kW)         | -                                                                               |
| Max Torque (Nm)        | -                                                                               |
| Transmission           | 5-speed manual foot shift + reverse                                             |
| Clutch Type            | Wet multi-plate                                                                 |
| Final Drive            | Chain (2-wheel drive)                                                           |
| Starting System        | Electric CDI                                                                    |
| CHASSIS                |                                                                                 |
| Frame                  | Steel                                                                           |
| Front Tyre             | 24 x 8-12                                                                       |
| Rear Tyre              | 24 x 10-11                                                                      |
| Front Suspension       | Independent double-wishbone                                                     |
| Rear Suspension        | Monoshock                                                                       |
| Front Brakes           | 190mm dual hydraulic discs                                                      |
| Rear Brakes            | Single 160mm sealed mechanical drum                                             |
| MEASUREMENTS           |                                                                                 |
| Dimensions (L x W x H) | 2,103 x 1,203 x 1,173mm                                                         |
| Seat Height            | 856mm                                                                           |
| Wheelbase              | 1,270mm                                                                         |
| Ground Clearance       | 233mm (unladen)                                                                 |
| Kerb Weight            | 263kg                                                                           |
| Tank Capacity          | 19.7L (incl. reserve)                                                           |