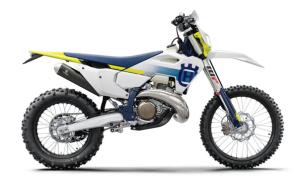

## **HUSQVARNA**

TE 250

| ENGINE                 |                                          |
|------------------------|------------------------------------------|
| Туре                   | Liquid-cooled single-cylinder 2-stroke   |
| Capacity               | 249cc                                    |
| Max Power (kW)         |                                          |
| Max Torque (Nm)        | -                                        |
| Transmission           | 6-speed                                  |
| Clutch Type            | Wet multi-plate DDS, Braktec hydraulics  |
| Final Drive            | Chain                                    |
| Starting System        | Electric CDI                             |
| CHASSIS                |                                          |
| Frame                  | Central double-cradle type 25CrMo4 steel |
| Front Tyre             | 90/90-21                                 |
| Rear Tyre              | 140/80-18                                |
| Front Suspension       | 48mm WP XACT USD fork                    |
| Rear Suspension        | WP XACT monoshock with linkage           |
| Front Brakes           | 260mm hydraulic disc                     |
| Rear Brakes            | 220mm hydraulic disc                     |
| MEASUREMENTS           |                                          |
| Dimensions (L x W x H) | 2,190 x 915 x 1,280mm                    |
| Seat Height            | 952mm                                    |
| Wheelbase              | 1,489mm                                  |
| Ground Clearance       | 354mm (unladen)                          |
| Dry Weight             | 107kg                                    |
| Tank Capacity          | 8.5L                                     |