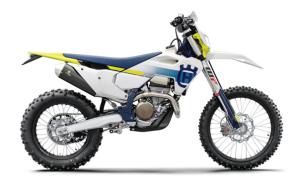

## HUSQVARNA

FE 250

| ENGINE                 |                                          |
|------------------------|------------------------------------------|
| Туре                   | Liquid-cooled single-cylinder 4-stroke   |
| Capacity               | 249.9cc                                  |
| Max Power (kW)         | -                                        |
| Max Torque (Nm)        | -                                        |
| Transmission           | 6-speed                                  |
| Clutch Type            | Wet multi-plate DDS, Braktec hydraulics  |
| Final Drive            | Chain                                    |
| Starting System        | Electric CDI                             |
| CHASSIS                |                                          |
| Frame                  | Central double-cradle type 25CrMo4 steel |
| Front Tyre             | 90/90-21                                 |
| Rear Tyre              | 140/80-18                                |
| Front Suspension       | 48mm WP XACT USD fork                    |
| Rear Suspension        | WP XACT monoshock with linkage           |
| Front Brakes           | 260mm hydraulic disc                     |
| Rear Brakes            | 220mm hydraulic disc                     |
| MEASUREMENTS           |                                          |
| Dimensions (L x W x H) | 2,190 x 915 x 1,280mm                    |
| Seat Height            | 952mm                                    |
| Wheelbase              | 1,489mm                                  |
| Ground Clearance       | 343mm (unladen)                          |
| Dry Weight             | 108.6kg                                  |
| Tank Capacity          | 8L                                       |