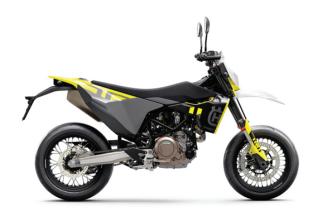

| ENGINE                 |                                                          |
|------------------------|----------------------------------------------------------|
| Туре                   | Liquid-cooled single-cylinder 4-stroke                   |
| Capacity               | 692.7cc                                                  |
| Max Power (kW)         | 55.0kW @ 8,000rpm                                        |
| Max Torque (Nm)        | 74.0Nm @ 6,000rpm                                        |
| Transmission           | 6-speed                                                  |
| Clutch Type            | APTC slipper, hydraulically actuated                     |
| Final Drive            | Chain                                                    |
| Starting System        | Electric CDI                                             |
| CHASSIS                |                                                          |
| Frame                  | Chromium-molybdenum steel trellis                        |
| Front Tyre             | 120/70-17                                                |
| Rear Tyre              | 160/60-17                                                |
| Front Suspension       | 48mm WP APEX USD fork                                    |
| Rear Suspension        | WP APEX monoshock with Pro lever linkage                 |
| Front Brakes           | 320mm disc, ABS, Brembo four-piston radial fixed caliper |
| Rear Brakes            | 240mm disc, ABS, Brembo single-piston floating caliper   |
| MEASUREMENTS           |                                                          |
| Dimensions (L x W x H) | 2,211 x 870 x 1,183mm                                    |
| Seat Height            | 890mm                                                    |
| Wheelbase              | 1,476mm                                                  |
| Ground Clearance       | 238mm (unladen)                                          |
| Dry Weight             | 148kg                                                    |
| Tank Capacity          | 13L                                                      |