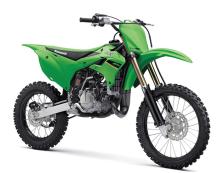

## KAWASAKI

KX 85

| ENGINE                 |                                                                      |
|------------------------|----------------------------------------------------------------------|
| Туре                   | Liquid-cooled single-cylinder 2-stroke                               |
| Capacity               | 84cc                                                                 |
| Max Power (kW)         | -                                                                    |
| Max Torque (Nm)        | -                                                                    |
| Transmission           | 6-speed                                                              |
| Clutch Type            | Wet multi-plate                                                      |
| Final Drive            | Chain                                                                |
| Starting System        | Electric CDI                                                         |
| CHASSIS                |                                                                      |
| Frame                  | Perimeter high-tensile steel                                         |
| Front Tyre             | 70/100-17                                                            |
| Rear Tyre              | 90/100-14                                                            |
| Front Suspension       | 36mm USD telescopic fork, adjustable rebound damping                 |
| Rear Suspension        | Uni-Trak single shock, adjustable rebound damping and spring preload |
| Front Brakes           | 220mm petal-type disc, dual-piston caliper                           |
| Rear Brakes            | 184mm petal-type disc, single-piston caliper                         |
| MEASUREMENTS           |                                                                      |
| Dimensions (L x W x H) | 1,830 x 765 x 1,100mm                                                |
| Seat Height            | 830mm                                                                |
| Wheelbase              | 1,265mm                                                              |
| Ground Clearance       | 290mm (unladen)                                                      |
| Kerb Weight            | 74.6kg                                                               |
| Tank Capacity          | 5L                                                                   |