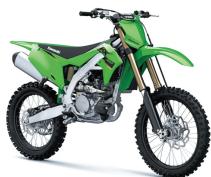

## KAWASAKI

KX 252

| ENGINE                 |                                                                                 |
|------------------------|---------------------------------------------------------------------------------|
| Туре                   | Liquid-cooled single-cylinder 4-stroke 4-valve DOHC                             |
| Capacity               | 249cc                                                                           |
| Max Power (kW)         | -                                                                               |
| Max Torque (Nm)        | -                                                                               |
| Transmission           | 5-speed                                                                         |
| Clutch Type            | Wet multi-plate                                                                 |
| Final Drive            | Chain                                                                           |
| Starting System        | Electric CDI                                                                    |
| CHASSIS                |                                                                                 |
| Frame                  | Perimeter aluminium                                                             |
| Front Tyre             | 80/100-21                                                                       |
| Rear Tyre              | 100/90-19                                                                       |
| Front Suspension       | 48mm USD telescopic fork, adjustable rebound damping                            |
| Rear Suspension        | Uni-Trak single shock, adjustable dual-range rebound damping and spring preload |
| Front Brakes           | 270mm semi-floating petal-type disc, dual-piston caliper                        |
| Rear Brakes            | 240mm petal-type disc, single-piston caliper                                    |
| MEASUREMENTS           |                                                                                 |
| Dimensions (L x W x H) | 2,180 x 820 x 1,265mm                                                           |
| Seat Height            | 950mm                                                                           |
| Wheelbase              | 1,485mm                                                                         |
| Ground Clearance       | 335mm (unladen)                                                                 |
| Kerb Weight            | 107.3kg                                                                         |
| Tank Capacity          | 6.2L                                                                            |
|                        |                                                                                 |