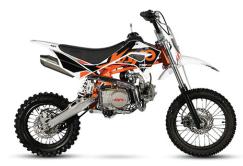

| ENGINE                 |                                          |
|------------------------|------------------------------------------|
| Туре                   | Air-cooled single-cylinder 4-stroke SOHC |
| Capacity               | 107cc                                    |
| Max Power (kW)         | 5.1kW @ 8,000rpm                         |
| Max Torque (Nm)        | 7.2Nm @ 5,000rpm                         |
| Transmission           | 4-speed                                  |
| Clutch Type            | Semi-automatic regular mesh              |
| Final Drive            | Chain                                    |
| Starting System        | Kickstart                                |
| CHASSIS                |                                          |
| Frame                  | Tubular steel                            |
| Front Tyre             | 60/100-14                                |
| Rear Tyre              | 80/100-12                                |
| Front Suspension       | Telescopic non-adjustable fork           |
| Rear Suspension        | Non-adjustable monoshock                 |
| Front Brakes           | Hydraulic disc                           |
| Rear Brakes            | Hydraulic disc                           |
| MEASUREMENTS           |                                          |
| Dimensions (L x W x H) | 1,560 x 750 x 1,020mm                    |
| Seat Height            | 740mm                                    |
| Wheelbase              | 1,085mm                                  |
| Ground Clearance       | 275mm (unladen)                          |
| Dry Weight             | 60kg                                     |
| Tank Capacity          | 3.5L                                     |