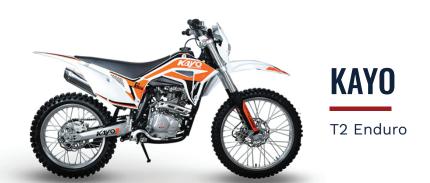

| ENGINE                 |                                          |
|------------------------|------------------------------------------|
| Туре                   | Air-cooled single-cylinder 4-stroke SOHC |
| Capacity               | 223cc                                    |
| Max Power (kW)         | 12.0kW @ 7,000rpm                        |
| Max Torque (Nm)        | 17.5Nm @ 5,500rpm                        |
| Transmission           | 5-speed                                  |
| Clutch Type            | Wet multi-plate                          |
| Final Drive            | Chain                                    |
| Starting System        | Electric CDI and kickstart               |
| CHASSIS                |                                          |
| Frame                  | Tubular steel                            |
| Front Tyre             | 80/100-21                                |
| Rear Tyre              | 110/90-18                                |
| Front Suspension       | Telescopic non-adjustable USD fork       |
| Rear Suspension        | Non-adjustable monoshock                 |
| Front Brakes           | Hydraulic disc                           |
| Rear Brakes            | Hydraulic disc                           |
| MEASUREMENTS           |                                          |
| Dimensions (L x W x H) | 2,070 x 820 x 1,150mm                    |
| Seat Height            | 850mm                                    |
| Wheelbase              | 1,390mm                                  |
| Ground Clearance       | 255mm (unladen)                          |
| Dry Weight             | 107kg                                    |
| Tank Capacity          | 10L                                      |