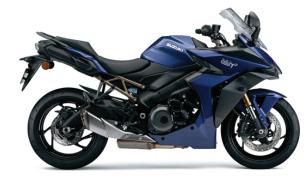

## SUZUKI GSX-S1000GT

Liquid-cooled 4-stroke transverse 4-cylinder DOHC Туре 999.8cc Capacity Max Power (kW) 111.8kW @ 11,000rpm Max Torque (Nm) 108Nm @ 9,250rpm Transmission 6-speed constant mesh Clutch Type Wet multi-plate hydraulically actuated Final Drive Chain Starting System Electric CDI **CHASSIS** Frame Twin spar aluminium Front Tyre 120/70-ZR17 190/50-ZR17 Rear Tyre USD telescopic fork, oil damped coil spring Front Suspension Link type monoshock, oil damped coil spring Rear Suspension Front Brakes Dual 310mm floating discs, monoblock 4-piston caliper Rear Brakes 240mm disc, single-piston caliper **MEASUREMENTS** Dimensions (L x W x H) 2,140 x 825 x 1,215mm 810mm Seat Height Wheelbase 1,460mm Ground Clearance 140mm (unladen) Kerb Weight 226kg Tank Capacity 19L