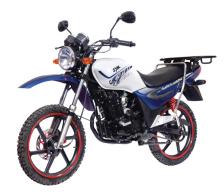

| ENGINE                 |                                          |
|------------------------|------------------------------------------|
| Туре                   | Air-cooled 4-stroke single-cylinder SOHC |
| Capacity               | 169cc                                    |
| Max Power (kW)         | 9.0kW @ 8,000rpm                         |
| Max Torque (Nm)        | 12.2Nm @ 5,500rpm                        |
| Transmission           | 5-speed                                  |
| Clutch Type            | Wet multi-plate                          |
| Final Drive            | Chain                                    |
| Starting System        | Electric CDI                             |
| CHASSIS                |                                          |
| Frame                  | Diamond-type steel                       |
| Front Tyre             | 90/90-18                                 |
| Rear Tyre              | 90/90-18                                 |
| Front Suspension       | Telescopic fork, non-adjustable          |
| Rear Suspension        | Dual shock, preload adjustable           |
| Front Brakes           | 240mm hydraulic disc                     |
| Rear Brakes            | 130mm drum                               |
| MEASUREMENTS           |                                          |
| Dimensions (L x W x H) | 1,985 x 850 x 1,125mm                    |
| Seat Height            | 830mm                                    |
| Wheelbase              | 1,275mm                                  |
| Ground Clearance       | 200mm (unladen)                          |
| Kerb Weight            | 130kg                                    |
|                        |                                          |